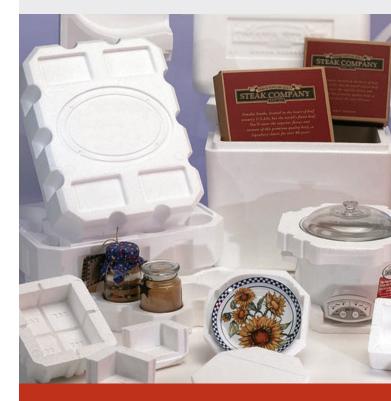

## **Shape Molded Packaging**

One of the best features of molded polystyrene is its "moldability." ThermaFoam R-Control insulation capitalizes on this feature to provide shock-absorbing packaging that is unique to your application. By shaping the material in specifically-designed molds, we can incorporate a precision fit with proven packaging techniques to attain the highest level of protection.

# ThermaFoam R-Control Fabricated Packaging.

- · Shape mold into almost any shape
- Best value for high volume parts
- Highest quality and best price through state of the art equipment
- Excellent protection and cushioning
- Available in a range of strengths
- Thermal protection for products
- Light weight reduces shipping costs
- Moisture does not weaken molded polystyrene