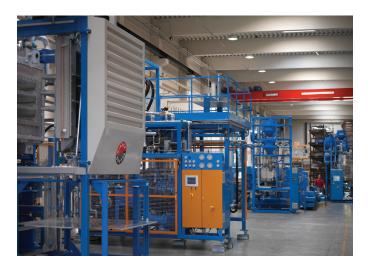

One of the best features of molded polystyrene is its "moldability." ThermaFoam R-Control insulation capitalizes on this feature to provide shock-absorbing packaging that is unique to your application. By shaping the material in specifically-designed molds, we can incorporate a precision fit with proven packaging techniques to attain the highest level of protection.

# ThermaFoam R-Control Fabricated Packaging.

- · Shape mold into almost any shape
- Best value for high volume parts
- Highest quality and best price through state of the art equipment
- Excellent protection and cushioning
- Available in a range of strengths
- Thermal protection for products
- Light weight reduces shipping costs
- Moisture does not weaken molded polystyrene